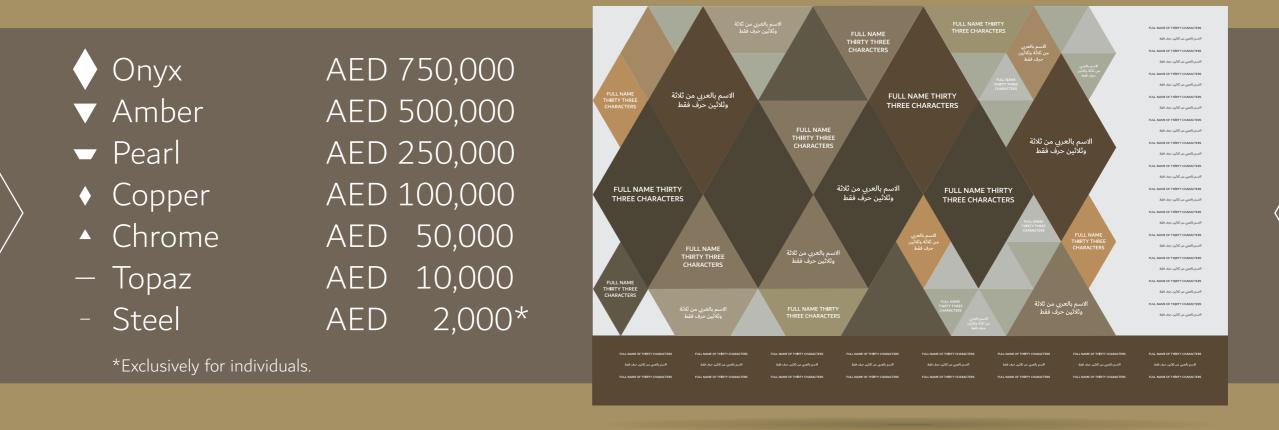

## PIONEERING CHANGE

Dedicated to the late Sheikh Rashid Bin Saeed Al Maktoum 'Bassmat Rashid Bin Saeed' is a unique fundraising campaign that uses cutting-edge technology to recognise the donor community advancing local medical research.

Bassmat, 'fingerprint' in Arabic, signifies the power donors have to leave their distinctive mark on the future of medical innovation.

Designed by Dubai's leading digital engineers and creatives, the first-of-its-kind donor recognition wall comprises of seven donation categories inviting everyone to play their part, from individuals and families to corporations and philanthropists, with every donor recognised in their own right.

## LEAVING YOUR MARK

We invite you to support **Bassmat Rashid Bin Saeed** by having your name engraved on the **donor recognition wall** alongside fellow pioneers leaving your mark and legacy on the future of medicine. **Donate to research and save lives**.