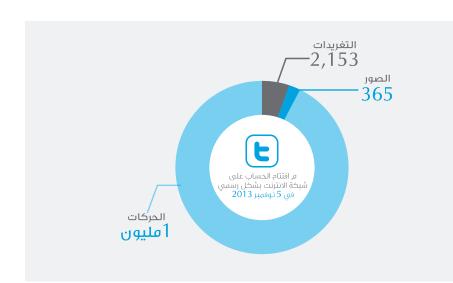

## متابعينا على شبكات التواصل الاجتماعي

أكثر من 65 ألف عملية بحث عن الموقع في محرك جوجل  ${f Goooloooloogle}$ 