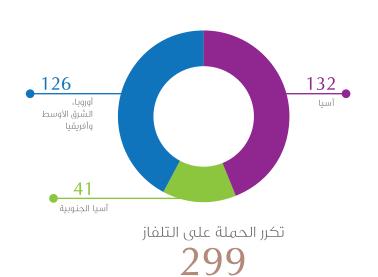

## الحملات التلفازية الدعائية العالمية

اجمالي المستفدين\* 4,916,000

\*Ipsos Synovate Reports الحملات التلفازية الدعائية من خلال CNN و بدعم من سلطة مدينة دبي الطبية