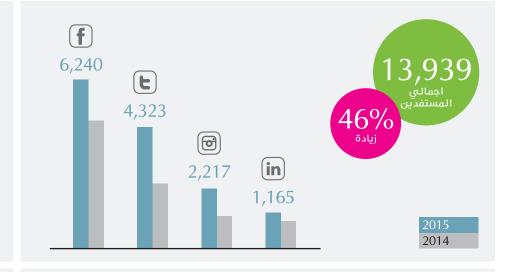

الي – ليسوتو، جنوب أفريقيا                                  |
|          | <b>✓</b> |          | جامعة سيئول الوطنية – سيئول، كوريا الجنوبية                      |
|          | <b>✓</b> |          | كلية ستوني بروك الطبية – ستوني بروك، الـولايات الـمتحدة          |
|          |          | <b>✓</b> | مركز كارتر – أتلانتا، الـولايات الـمتحدة                         |
|          | <b>✓</b> |          | أولسان المعهد الوطني للعلوم والتكنولوجيا – سيئول، كوريا الجنوبية |
| <b>✓</b> |          | <b>✓</b> | اليونيسيف – جنيف، سـويسرا                                        |





## الموازنة التقديرية حتى عام 2020



المتطلبات المالية **1.7 مليار درهم** 



### الموازنة التقديرية حتى عام 2020







91 مليون درهم

إجمالي الاستثمارات 1.4 مُليار درهم

38 39

## متابعينا على شبكات التواصل الاجتماعي





أكثر من 65 ألف عملية بحث عن الموقع في محرك جوجل  ${f Goooloooloogle}$ 





## انتشارنا في الإعلام

منذ إنشائها برزت مؤسسة الجليلة بشكل دوري و مستمر في الصحف اليومية الرئيسية من الخليج، البيان، الإتحاد، و الرؤية، وذا ناشيونال و جلف نيوز حيث وصلت إلى أكثر من **2,396,540** قارئ في الشهر الـواحد.

و إضافة إلى حجم الإصدارات الصحفية الرسمية التي نشرت في وسائل الإعلام والبالغة 67، فإنه يتم إجراء العديد من المقابلات الحصرية و المنتظمة مع المتحدثين الرسميين من مؤسسة الجليلة، فضلاً عن الفعاليات التي نظمتها المؤسسة والتي نشرت في معظم وسائل الإعلام في الإمارات العربية المتحدة. كما تم نقل الأخبار المطبوعة إلكترونياً على مواقع الصحف الإخبارية، والتي استمرت بالظهور لاحقا على مواقع الأخبار، إذ تجاوز عدد القراء 6.5 مليون قارئ.

و في أكتوبر من العام 2013 وبعد الشراكة مع مؤسسة سنتيبالي الخيرية التابعة للأ