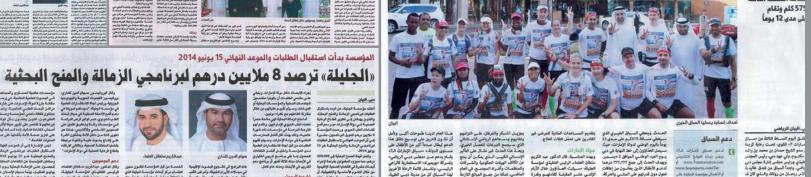

## انتشارنا في الإعلام

منذ إنشائها برزت مؤسسة الجليلة بشكل دوري و مستمر في الصحف اليومية الرئيسية من الخليج، البيان، الإتحاد، و الرؤية، وذا ناشيونال و جلف نيوز حيث وصلت إلى أكثر من **2,396,540** قارئ في الشهر الـواحد.

و إضافة إلى حجم الإصدارات الصحفية الرسمية التي نشرت في وسائل الإعلام والبالغة 67، فإنه يتم إجراء العديد من المقابلات الحصرية و المنتظمة مع المتحدثين الرسميين من مؤسسة الجليلة، فضلاً عن الفعاليات التي نظمتها المؤسسة والتي نشرت في معظم وسائل الإعلام في الإمارات العربية المتحدة. كما تم نقل الأخبار المطبوعة إلكترونياً على مواقع الصحف الإخبارية، والتي استمرت بالظهور لاحقا على مواقع الأخبار، إذ تجاوز عدد القراء 6.5 مليون قارئ.

الخليج

تداول: 147,400

الاتحاد تداول: 109,640

البيان تداول: 88,800

جلف نیوز تداول: 108,295

ذا ناشـونال تداول: **65,000** 

الرؤية تداول: **80,000** 

42