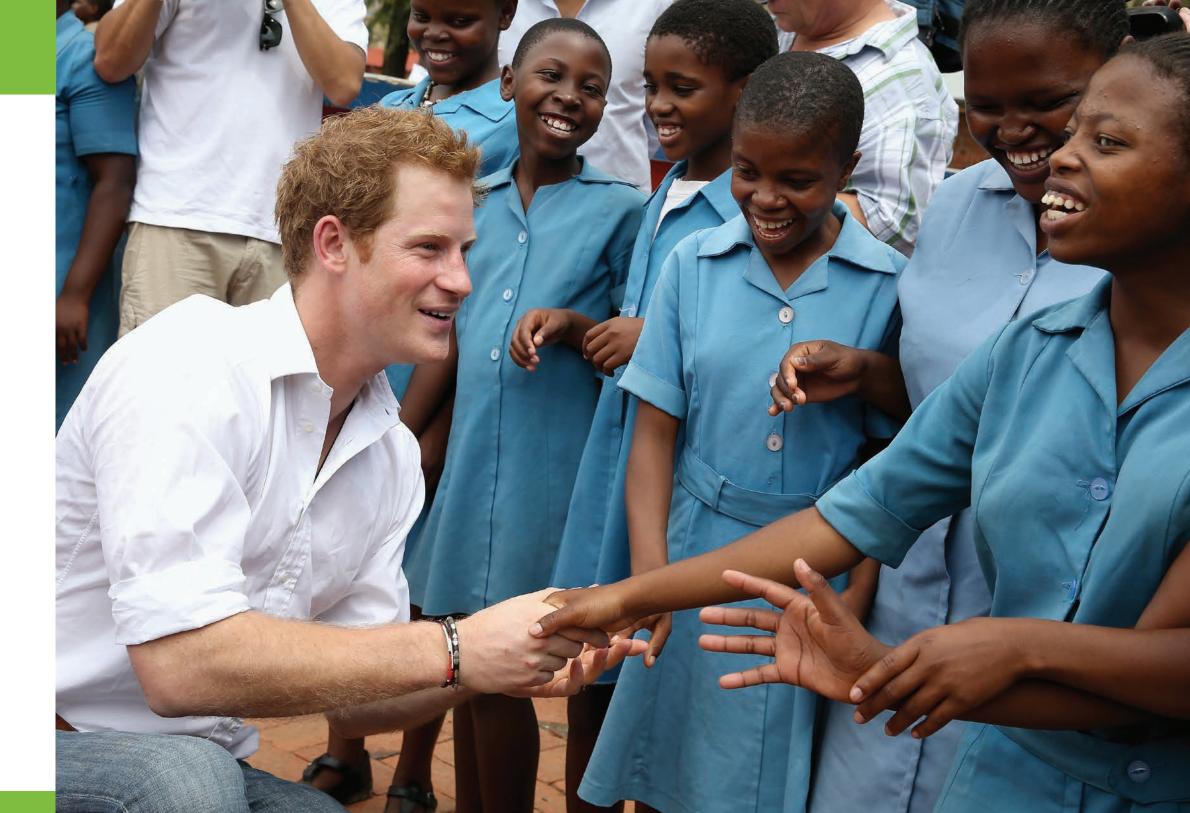

## مجتمعنا الدولي

استفاد من برامج مؤسسة الجليلة على الصعيد المحلي منذ إطلاقها في 1 إبريل 2013 أكثر من 14,271 شحص يمثلون 129 جنسية.

و قمنا بالعمل مع سنتيبالي "مؤسسة خيرية" تم تأسيسها من قبل الأمير هاري والأمير سيسو من ليسوتو، لدعم الأطفال المصابين بمرض نقص المناعة في مملكة ليسوتو وجنوب أفريقيا.

### مركز ماموهاتو للأطفال

قامت مؤسسة الجليلة باستضافة فعالية لجمع التبرعات لمؤسسة سنتيبالي في شهر أكتوبر من العام 2013 وذهب ريع التبرعات بالكامل والبالغة مليون دولار لصالح إنشاء مركز الاطفال " ماموهاتو" المقرر افتتاحه في ليسوتو بتاريخ 26 نوفمبر 2015. و سيوفر المركز الدعم النفسي للأطفال المعرضين للخطر في ليسوتو، بمن فيهم الأيتام، والأطفال المصابين بفيروس نقص المناعة المكتسبة، وغيرها من الأمراض، إذ سيقوم المركز سنوياً بدعم أكثر من 450 طفلا وشابا.