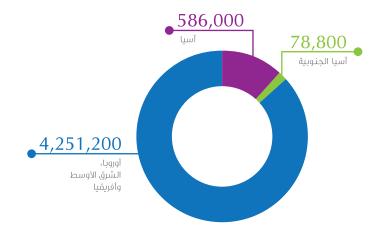

## الحملات التلفازية الدعائية العالمية

اجمالي المستفدين\* 4,916,000

\*Ipsos Synovate Reports الحملات التلفازية الدعائية من خلال CNN و بدعم من سلطة مدينة دبي الطبية