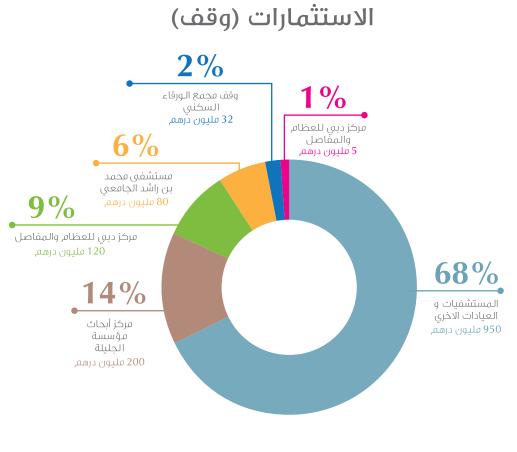

## الموازنة التقديرية حتى عام 2020

المتطلبات المالية **1.7 مليار درهم** 

### الموازنة التقديرية حتى عام 2020

91 مليون درهم

إجمالي الاستثمارات 1.4 مُليار درهم

38 39