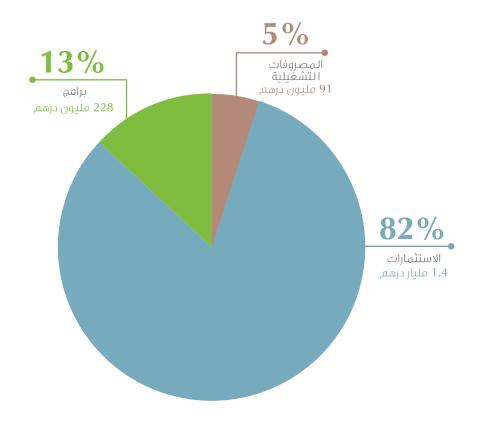

## الموازنة التقديرية حتى عام 2020

المتطلبات المالية **1.7 مليار درهم** 

### الموازنة التقديرية حتى عام 2020

91 مليون درهم

إجمالي الاستثمارات 1.4 مُليار درهم

38 39