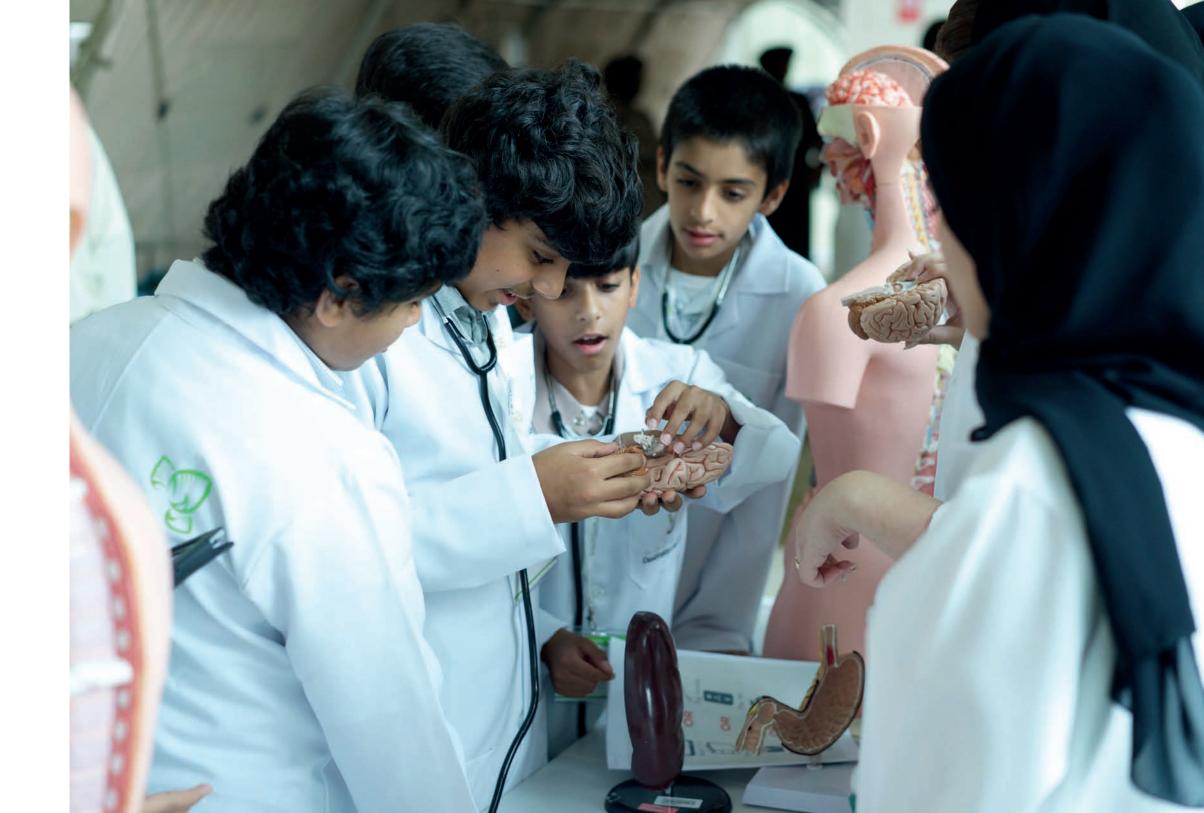

كما تعد مؤسسة الجليلة أول مؤسسة في الدولة تقدم المنح الدراسية لبرامج الدراسات العليا في التخصصات الطبية والعلوم الصحية داخل دولة الإمارات.

ويعد برنامج تآلف، والذي يسعى لتمكين الأطفال من ذوي الإحتياجات الخاصة لدمجهم في التعليم الشامل كبرنامج الأول من نوعه في دولة الإمارات و المنطقة، كما يتم تقديم عدد من البرامج التدريبية لآباء ومعلمي الأطفال من ذوي الاحتياجات الخاصة لجميع الجنسيات في دولة الإمارات.